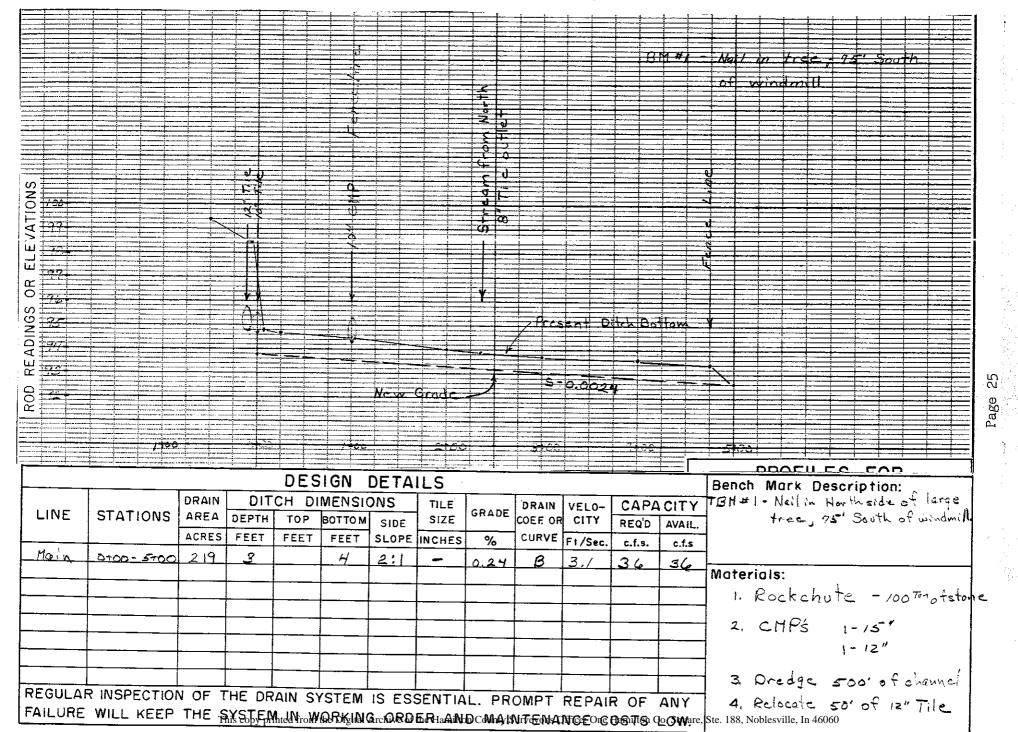

Kenton C. Ward, Surveyor

773-6110 Ext. 19

Noblesville, Ind. 46060 August 29 1980

TO: Hamilton County Drainage Board

RE: N. H. Teter Drain

Attached is a report and design for reconstruction of the outlet of the N. H. Teter Drain. The plans call for a rock chute at the tile outlets and dredging 500ft of open ditch.

In doing the dredging, 500ft of new legal drain will be added. Because of this there will be four (4) new properties added to

the assessment roll. These are: 07-27-00-00-007 40ac 23ac assessed

07-26-00-00-011 10.6ac 3ac assessed

07-26-00-00-010 10ac .5ac assessed 16ac

all Edward J. Woods

07-26-00-00-009

.5ac assessed

This will bring the drainage shed to 246 acres. The cost estimate for the work is \$5,228.00, which breaks down to \$21.25 per acre.